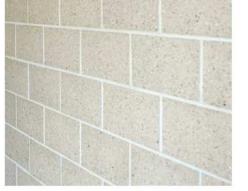

## C - ALABASTER HONED CONCRETE BLOCKWORK

Building B West 1 Elevation Scale: 1 : 200

E - WHITE PAINTED CEMENTIOUS RENDER

G - ANODIZED ALUMINIUM WINDOW FRAMES

H - WHITE POLYSTER POWDER COATED ALUMINIUM SHADING LOUVERS