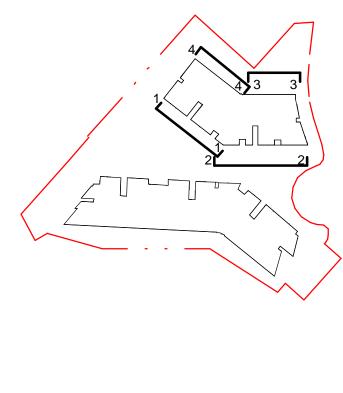

YSTER POWDER COATED ALUMINIUM SHADING LOUVERS

I- NATURAL ANODIZED ALUMINIUM BALUSTRADE



F - DARK PAINTED ROUGHCAST CEMENTIOUS RENDER



J- WHITE PRECAST CONCRETE



K - GLASS

## L - CONCRETE PAVERS





**Sydney** Melbourne Auckland Brisbane Christchurch Shanghai

client

project

drawing

checked

project no

date of issue

0 1 2.5 5

# architectus™

drawing no.

issue

10 m

As indicated @ B1

RT / SK / BM / RB

AW / MC

110210



PROPOSED PUBLIC RESERVE

### FOR LANDSCAPING, PLANTING & TREES REFER TO LANDSCAPE 4. ARCHITECT'S DRAWINGS AND ARBORIST REPORT.

- 3. BUSHFIRE SCREENS TO ALL OPENABLE WINDOWS.
- ALL PROPOSED BUILDINGS ARE UNDER THE 20 M MAXIMUM BUILDING HEIGHT CONTROL ABOVE THE EXISTING GROUND LEVELS.
- 20 M BUILDING HEIGHT LINE TAKEN AT HIGHEST POINT OF THE BUILDING.
- 1.





issue amendment Amended issue for DA B Amended issue for DA

©architectus<sup>™</sup> Sydney 2012 Architectus Sydney Pty Ltd is the owner of the copyright subsisting in these drawings, designs and specifications. They must not be used, reproduced or copied, in whole or in part, nor may the information, ideas and concepts therein contained (which are confidential to Architectus Sydney Pty Ltd) be disclosed to any person without the prior written consent of that company. Do not scale drawings. Verify all dimensions on site. Not for construction.