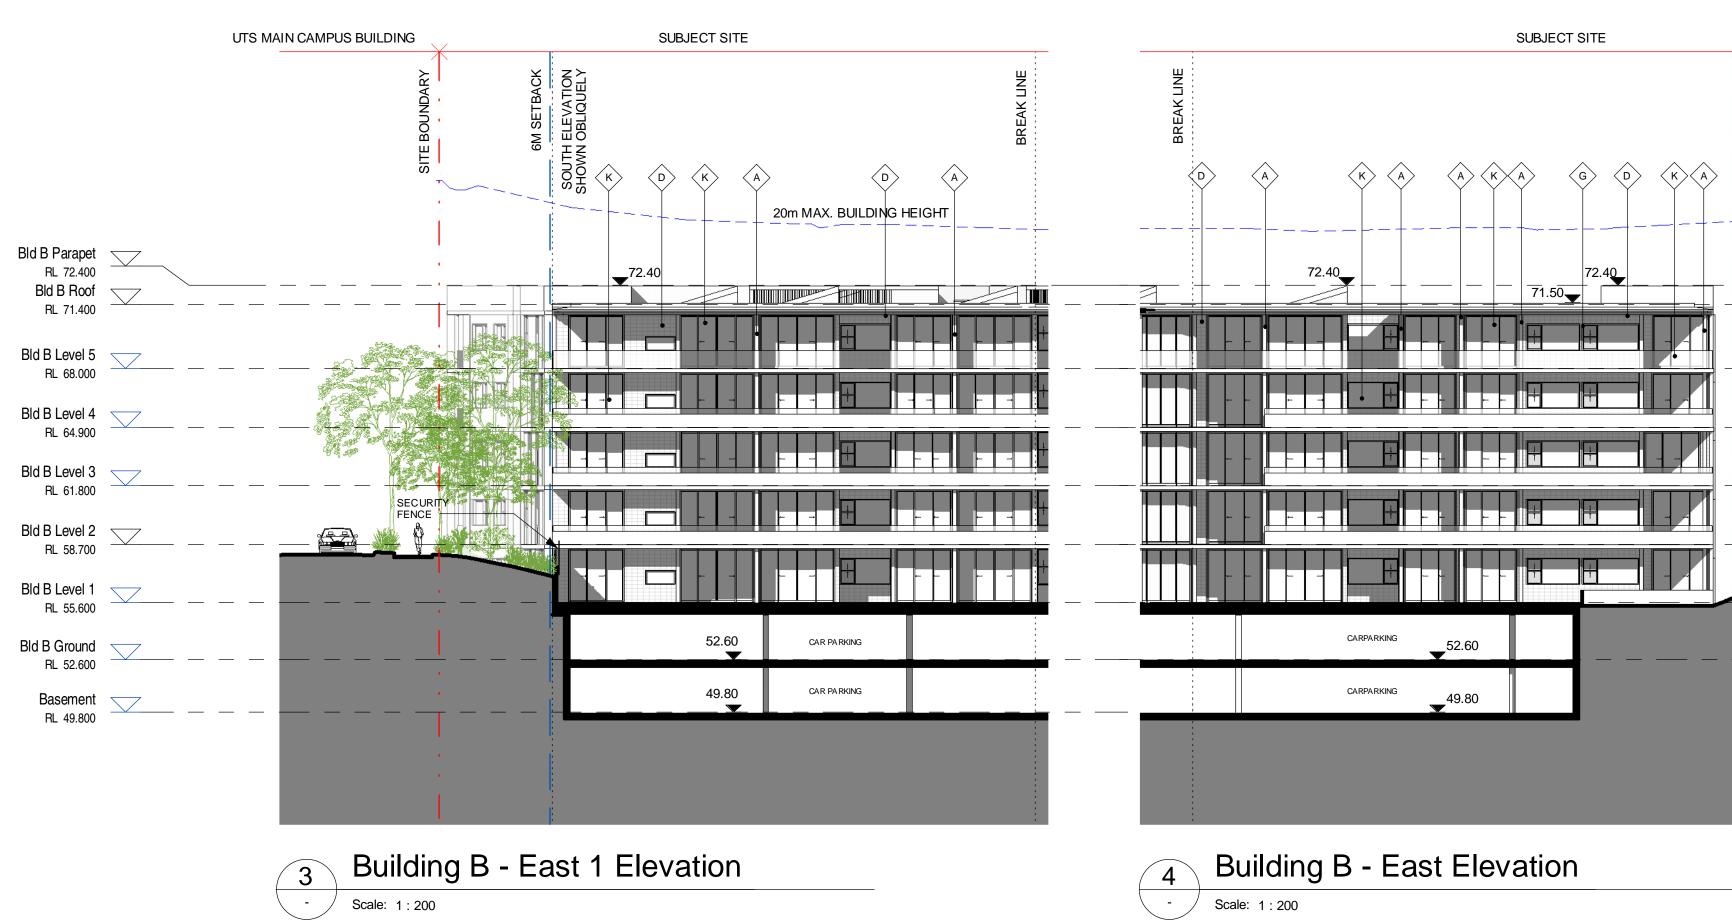

### FOR LANDSCAPING, PLANTING & TREES REFER TO LANDSCAPE 4. ARCHITECT'S DRAWINGS AND ARBORIST REPORT.

- 3. BUSHFIRE SCREENS TO ALL OPENABLE WINDOWS.
- ALL PROPOSED BUILDINGS ARE UNDER THE 20 M MAXIMUM BUILDING HEIGHT CONTROL ABOVE THE EXISTING GROUND LEVELS.
- 20 M BUILDING HEIGHT LINE TAKEN AT HIGHEST POINT OF THE BUILDING.
- 1.