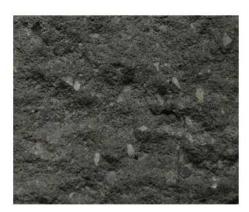

## D - CHARCOAL HONED CONCRETE BLOCKWORK

A - OFF FORM CONCRETE

## B - CHARCOAL SPLIT FACE CONCRETE BLOCKWORK