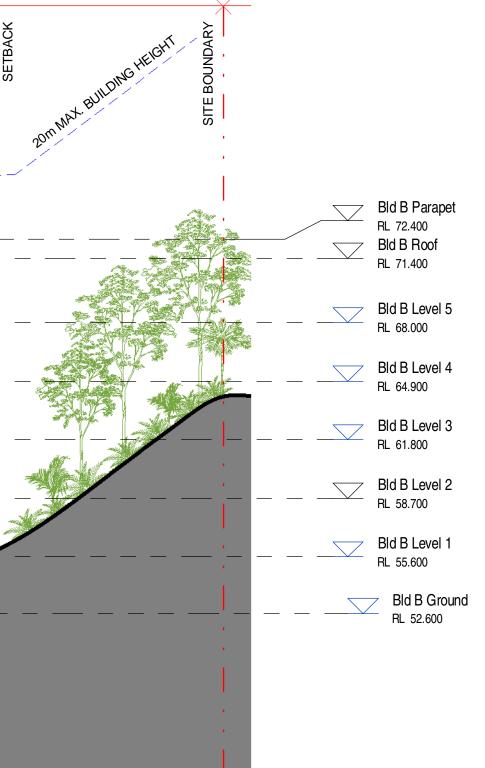

## Bld B Level 3 RL 61.800 Bld B Level 2 RL 58.700 Bld B Level 1 RL 55.600 BId B Ground RL 52.600 Basement RL 49.800

**〔1**〕

- /

Scale: 1 : 200

### FOR LANDSCAPING, PLANTING & TREES REFER TO LANDSCAPE 4. ARCHITECT'S DRAWINGS AND ARBORIST REPORT.

- 3. BUSHFIRE SCREENS TO ALL OPENABLE WINDOWS.
- ALL PROPOSED BUILDINGS ARE UNDER THE 20 M MAXIMUM BUILDING HEIGHT CONTROL ABOVE THE EXISTING GROUND LEVELS.
- 20 M BUILDING HEIGHT LINE TAKEN AT HIGHEST POINT OF THE BUILDING.
- 1.