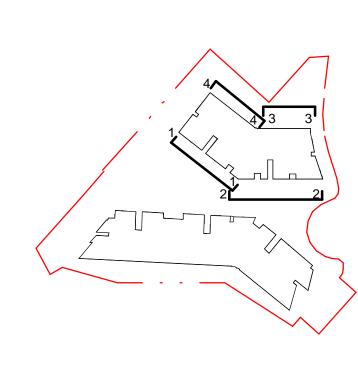

Building B - West Elevation

## Bld B Level 3 RL 61.800 Bld B Level 2 RL 58.700 Bld B Level 1 RL 55.600 BId B Ground RL 52.600 Basement RL 49.800

**〔1**〕

- /

Scale: 1 : 200

## D - CHARCOAL HONED CONCRETE BLOCKWORK

A - OFF FORM CONCRETE

## B - CHARCOAL SPLIT FACE CONCRETE BLOCKWORK

## C - ALABASTER HONED CONCRETE BLOCKWORK

Building B West 1 Elevation Scale: 1 : 200

E - WHITE PAINTED CEMENTIOUS RENDER

G - ANODIZED ALUMINIUM WINDOW FRAMES

H - WHITE POLYSTER POWDER COATED ALUMINIUM SHADING LOUVERS

I- NATURAL ANODIZED ALUMINIUM BALUSTRADE

F - DARK PAINTED ROUGHCAST CEMENTIOUS RENDER

J- WHITE PRECAST CONCRETE

K - GLASS

## L - CONCRETE PAVERS

**Sydney** Melbourne Auckland Brisbane Christchurch Shanghai

client

project

drawing

checked

project no

date of issue