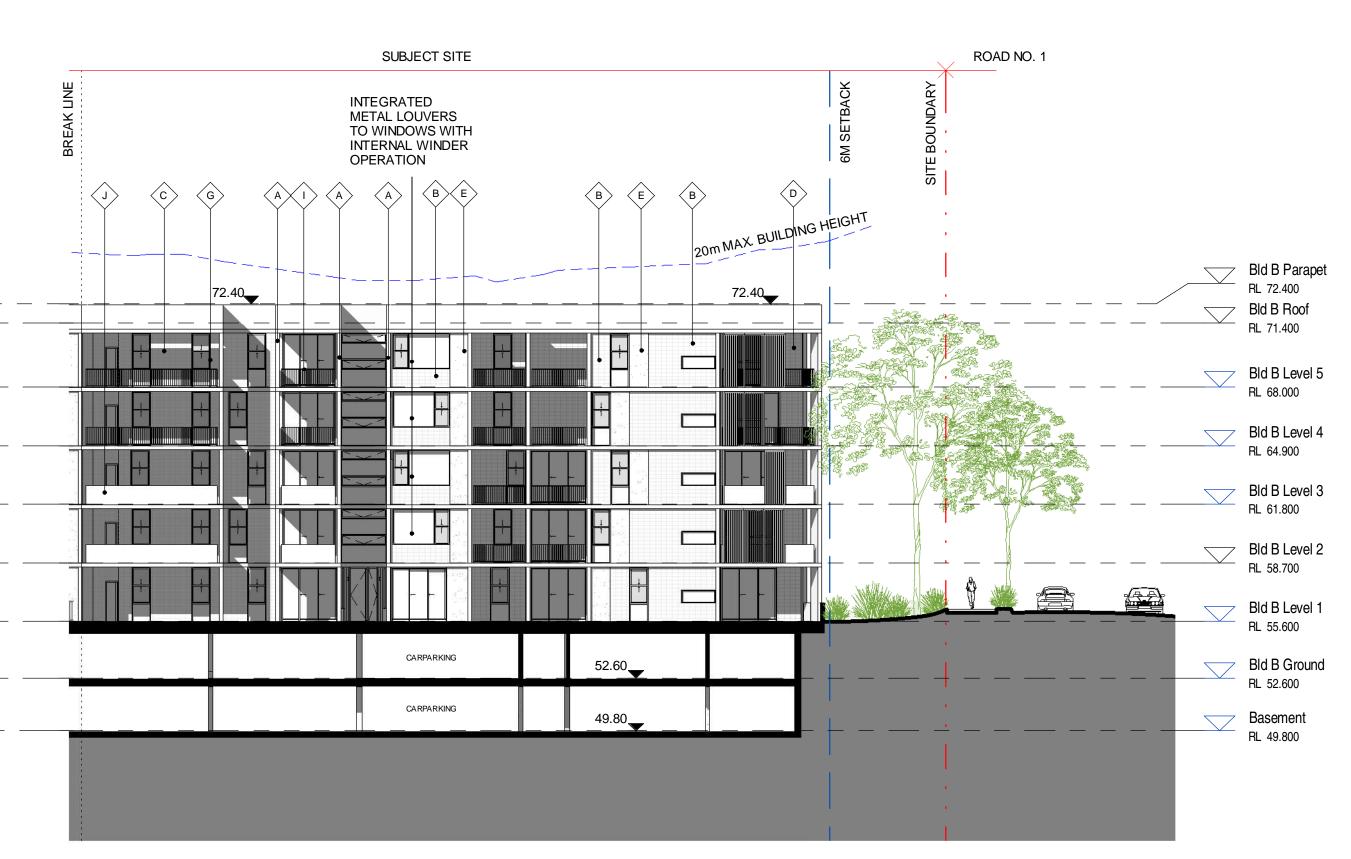

Building B - West Elevation

## Bld B Level 3 RL 61.800 Bld B Level 2 RL 58.700 Bld B Level 1 RL 55.600 BId B Ground RL 52.600 Basement RL 49.800

**〔1**〕

- /

Scale: 1 : 200

### FOR LANDSCAPING, PLANTING & TREES REFER TO LANDSCAPE 4. ARCHITECT'S DRAWINGS AND ARBORIST REPORT.

- 3. BUSHFIRE SCREENS TO ALL OPENABLE WINDOWS.
- ALL PROPOSED BUILDINGS ARE UNDER THE 20 M MAXIMUM BUILDING HEIGHT CONTROL ABOVE THE EXISTING GROUND LEVELS.
- 20 M BUILDING HEIGHT LINE TAKEN AT HIGHEST POINT OF THE BUILDING.
- 1.