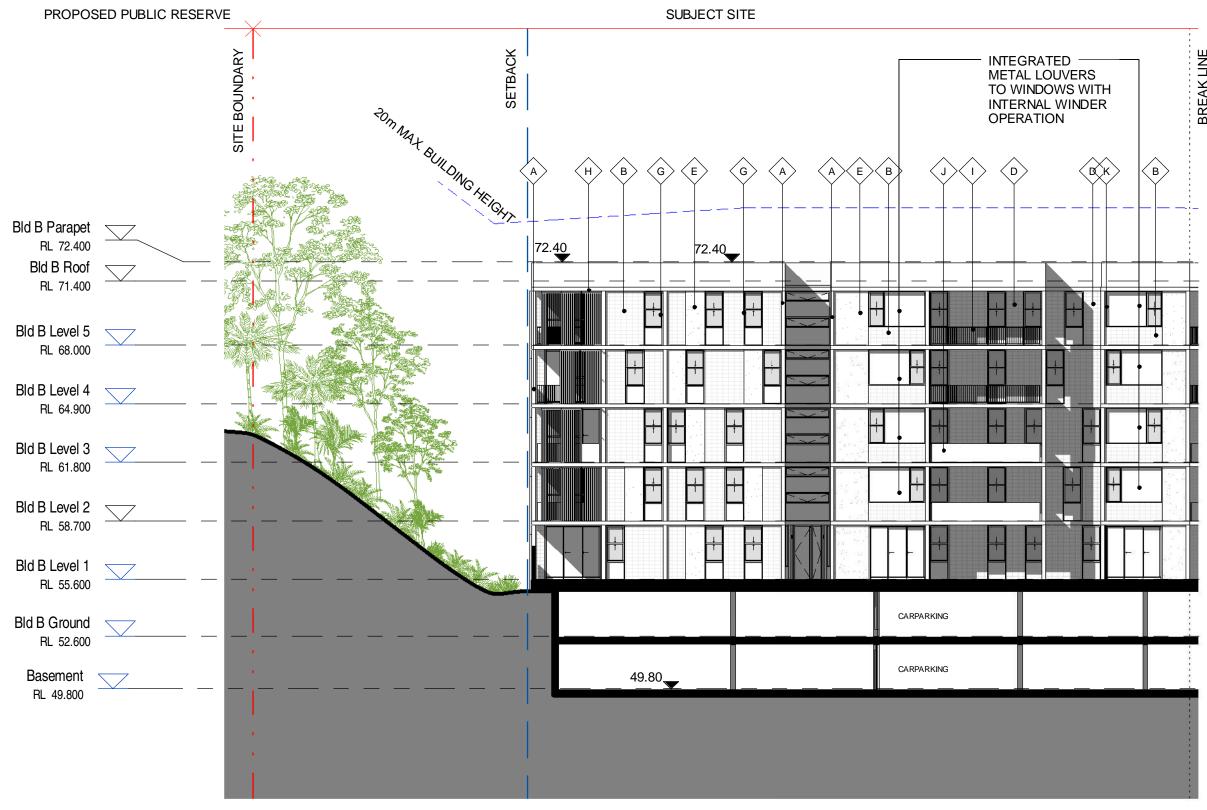

PROPOSED PUBLIC RESERVE

### FOR LANDSCAPING, PLANTING & TREES REFER TO LANDSCAPE 4. ARCHITECT'S DRAWINGS AND ARBORIST REPORT.

- 3. BUSHFIRE SCREENS TO ALL OPENABLE WINDOWS.
- ALL PROPOSED BUILDINGS ARE UNDER THE 20 M MAXIMUM BUILDING HEIGHT CONTROL ABOVE THE EXISTING GROUND LEVELS.
- 20 M BUILDING HEIGHT LINE TAKEN AT HIGHEST POINT OF THE BUILDING.
- 1.